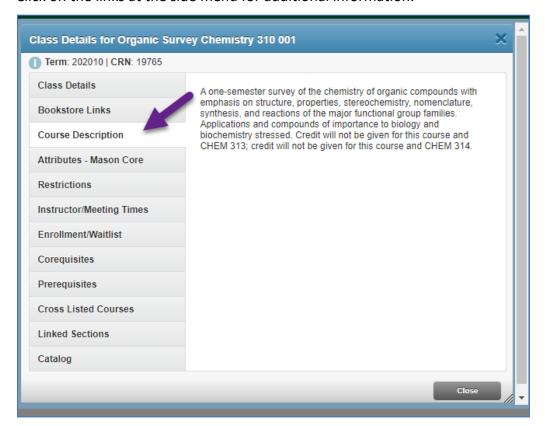

Click on a course section for details.

Click on the links at the side menu for additional information.

The **Advising Student Profile** allows you to search for students and view their information in a more digestible format than how it is presented using the current Patriot Web Student Information Menu.