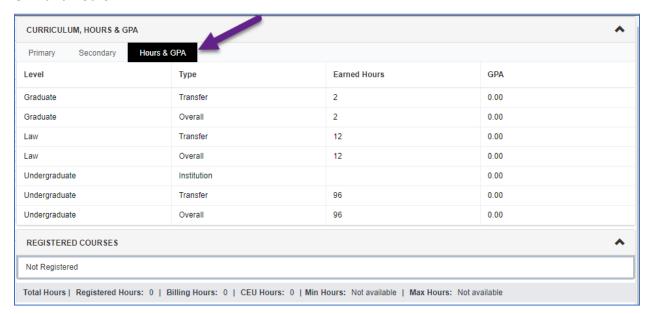

f 155 seats r 99 of 99 waitlist se  50 of 50 seats rem  60 of 60 seats rem 99 of 99 waitlist se  22 of 22 seats rem |

Click on a course section for details.



Click on the links at the side menu for additional information.



The **Advising Student Profile** allows you to search for students and view their information in a more digestible format than how it is presented using the current Patriot Web Student Information Menu.

Search for the student using their Gnumber, email address, or name, then click "View Profile".



Here is the general screen. More detailed insets are shown below.



Navigation menu to other student links, biographic, general, and advisor information:



Curriculum information. Note primary defaults but you may select Secondary to see that.



#### GPA and hours: