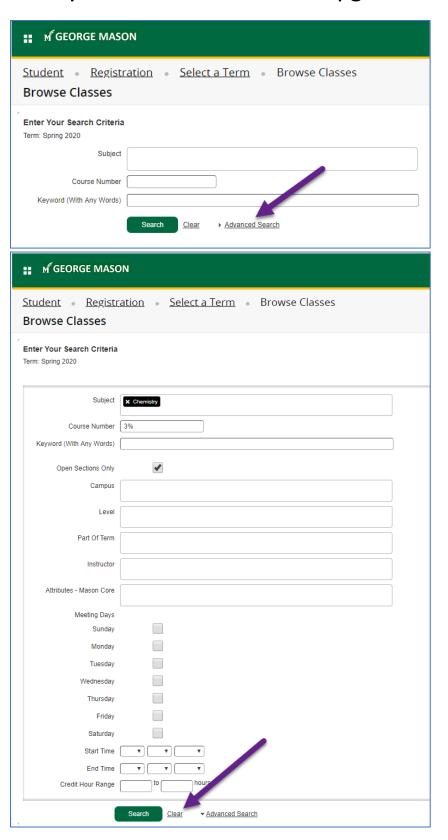

The new Class Schedule takes you to an updated registration experience. You may **Browse Classes** or **Browse the Course Catalog**.

Browse Classes using the fields below or select Advanced Search for additional criteria after selecting a term.