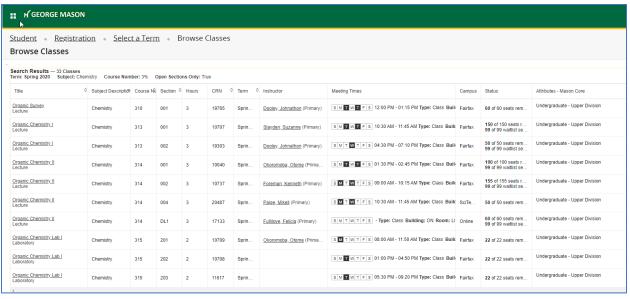

Search results, many items have active links for more information. Insets are shown below.

| CRN < | ≎ Term ≎ | Instructor                   | Meeting Times                                                                                                                               |
|-------|----------|------------------------------|---------------------------------------------------------------------------------------------------------------------------------------------|
| 19765 | Sprin    | Dooley, Johnathon (Primary)  | SMTWTFS 12:00 PM - 01:15 PM Type: Class Building: Robinson Hall Room: B201 Start Date: 01/21/2020 End Date: 05/13/2020                      |
| 10707 | Sprin    | Slayden, Suzanne (Primary)   | S M T W T F S 10:30 AM - 11:45 AM Type: Class Building: Enterprise Hall Room: 178 Start Date: 01/21/2020 End Date: 05/13/2020               |
| 19303 | Sprin    | Dooley, Johnathon (Primary)  | SMTWTFS 04:30 PM - 07:10 PM Type: Class Building: Robinson Hall Room: B208 Start Date: 01/21/2020 End Date: 05/13/2020                      |
| 10040 | Sprin    | Okoromoba, Otome (Prima      | S M T W T F S 01:30 PM - 02:45 PM Type: Class Building: Enterprise Hall Room: 80 Start Date: 01/21/2020 End Date: 05/13/2020                |
| 10737 | Sprin    | Foreman, Kenneth (Primary)   | SMTWTFS 09:00 AM - 10:15 AM Type: Class Building: Enterprise Hall Room: 178 Start Date: 01/21/2020 End Date: 05/13/2020                     |
| 20487 | Sprin    | Paige, Mikell (Primary)      | S M T W T F S 10:30 AM - 11:45 AM Type: Class Building: SciTech (PW): K. Johnson Hall Room: 131 Start Date: 01/21/2020 End Date: 05/13/2020 |
| 17133 | Sprin    | Fullilove, Felicia (Primary) | S M T W T F S - Type: Class Building: ON Room: LINE Start Date: 01/21/2020 End Date: 05/13/2020                                             |
| 10709 | Sprin    | Okoromoba, Otome (Prima      | SMTWTFS 08:00 AM - 11:50 AM Type: Class Building: Planetary Hall Room: 409 Start Date: 01/21/2020 End Date: 05/13/2020                      |
| 10708 | Sprin    |                              | S M W T F S 01:00 PM - 04:50 PM Type: Class Building: Planetary Hall Room: 409 Start Date: 01/21/2020 End Date: 05/13/2020                  |
| 11617 | Sprin    |                              | S M W T F S 05:30 PM - 09:20 PM Type: Class Building: Planetary Hall Room: 409 Start Date: 01/21/2020 End Date: 05/13/2020                  |

| Status                                     | Attributes - Mason Core                                                                                                                                                                                                                                                 |
|--------------------------------------------|-------------------------------------------------------------------------------------------------------------------------------------------------------------------------------------------------------------------------------------------------------------------------|
| <b>60</b> of 60 seats rem                  | Undergraduate - Upper Division                                                                                                                                                                                                                                          |
| 150 of 150 seats r<br>99 of 99 waitlist se | Undergraduate - Upper Division                                                                                                                                                                                                                                          |
| 50 of 50 seats rem<br>99 of 99 waitlist se | Undergraduate - Upper Division                                                                                                                                                                                                                                          |
| 100 of 100 seats r<br>99 of 99 waitlist se | Undergraduate - Upper Division                                                                                                                                                                                                                                          |
| 155 of 155 seats r<br>99 of 99 waitlist se | Undergraduate - Upper Division                                                                                                                                                                                                                                          |
| <b>50</b> of 50 seats rem                  | Undergraduate - Upper Division                                                                                                                                                                                                                                          |
| 60 of 60 seats rem<br>99 of 99 waitlist se | Undergraduate - Upper Division                                                                                                                                                                                                                                          |
| <b>22</b> of 22 seats rem                  | Undergraduate - Upper Division                                                                                                                                                                                                                                          |
| <b>22</b> of 22 seats rem                  | Undergraduate - Upper Division                                                                                                                                                                                                                                          |
| <b>22</b> of 22 seats rem                  | Undergraduate - Upper Division                                                                                                                                                                                                                                          |
|                                            | 60 of 60 seats rem  150 of 150 seats r 99 of 99 waitlist se  50 of 50 seats rem 99 of 99 waitlist se  100 of 100 seats r 99 of 99 waitlist se  155 of 155 seats r 99 of 99 waitlist se  50 of 50 seats rem  60 of 60 seats rem 99 of 99 waitlist se  22 of 22 seats rem |

Click on a course section for details.

Click on the links at the side menu for additional information.

The **Advising Student Profile** allows you to search for students and view their information in a more digestible format than how it is presented using the current Patriot Web Student Information Menu.