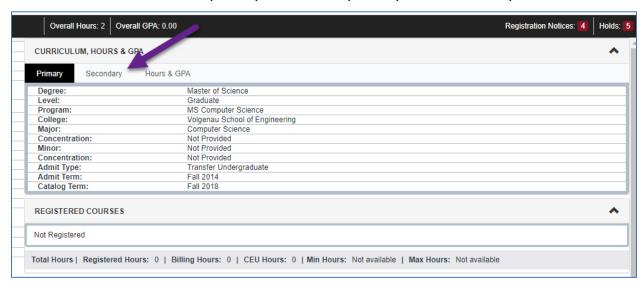

Curriculum information. Note primary defaults but you may select Secondary to see that.