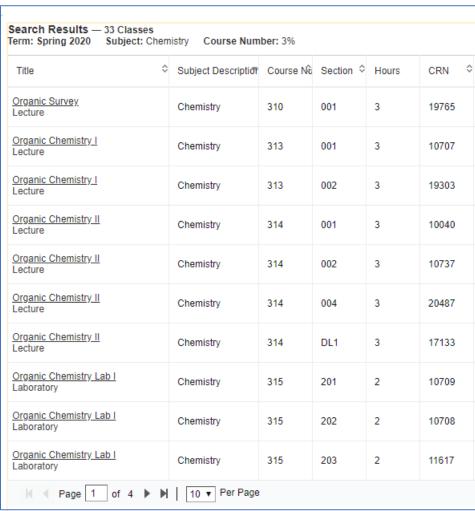

Search results, many items have active links for more information. Insets are shown below.

| CRN < | ≎ Term ≎ | Instructor                   | Meeting Times                                                                                                                               |
|-------|----------|------------------------------|---------------------------------------------------------------------------------------------------------------------------------------------|
| 19765 | Sprin    | Dooley, Johnathon (Primary)  | SMTWTFS 12:00 PM - 01:15 PM Type: Class Building: Robinson Hall Room: B201 Start Date: 01/21/2020 End Date: 05/13/2020                      |
| 10707 | Sprin    | Slayden, Suzanne (Primary)   | S M T W T F S 10:30 AM - 11:45 AM Type: Class Building: Enterprise Hall Room: 178 Start Date: 01/21/2020 End Date: 05/13/2020               |
| 19303 | Sprin    | Dooley, Johnathon (Primary)  | SMTWTFS 04:30 PM - 07:10 PM Type: Class Building: Robinson Hall Room: B208 Start Date: 01/21/2020 End Date: 05/13/2020                      |
| 10040 | Sprin    | Okoromoba, Otome (Prima      | S M T W T F S 01:30 PM - 02:45 PM Type: Class Building: Enterprise Hall Room: 80 Start Date: 01/21/2020 End Date: 05/13/2020                |
| 10737 | Sprin    | Foreman, Kenneth (Primary)   | SMTWTFS 09:00 AM - 10:15 AM Type: Class Building: Enterprise Hall Room: 178 Start Date: 01/21/2020 End Date: 05/13/2020                     |
| 20487 | Sprin    | Paige, Mikell (Primary)      | S M T W T F S 10:30 AM - 11:45 AM Type: Class Building: SciTech (PW): K. Johnson Hall Room: 131 Start Date: 01/21/2020 End Date: 05/13/2020 |
| 17133 | Sprin    | Fullilove, Felicia (Primary) | S M T W T F S - Type: Class Building: ON Room: LINE Start Date: 01/21/2020 End Date: 05/13/2020                                             |
| 10709 | Sprin    | Okoromoba, Otome (Prima      | SMTWTFS 08:00 AM - 11:50 AM Type: Class Building: Planetary Hall Room: 409 Start Date: 01/21/2020 End Date: 05/13/2020                      |
| 10708 | Sprin    |                              | S M W T F S 01:00 PM - 04:50 PM Type: Class Building: Planetary Hall Room: 409 Start Date: 01/21/2020 End Date: 05/13/2020                  |
| 11617 | Sprin    |                              | S M W T F S 05:30 PM - 09:20 PM Type: Class Building: Planetary Hall Room: 409 Start Date: 01/21/2020 End Date: 05/13/2020                  |

| Status                                     | Attributes - Mason Core                                                                                                                                                                                                                                                 |
|--------------------------------------------|-------------------------------------------------------------------------------------------------------------------------------------------------------------------------------------------------------------------------------------------------------------------------|
| <b>60</b> of 60 seats rem                  | Undergraduate - Upper Division                                                                                                                                                                                                                                          |
| 150 of 150 seats r<br>99 of 99 waitlist se | Undergraduate - Upper Division                                                                                                                                                                                                                                          |
| 50 of 50 seats rem<br>99 of 99 waitlist se | Undergraduate - Upper Division                                                                                                                                                                                                                                          |
| 100 of 100 seats r<br>99 of 99 waitlist se | Undergraduate - Upper Division                                                                                                                                                                                                                                          |
| 155 of 155 seats r<br>99 of 99 waitlist se | Undergraduate - Upper Division                                                                                                                                                                                                                                          |
| <b>50</b> of 50 seats rem                  | Undergraduate - Upper Division                                                                                                                                                                                                                                          |
| 60 of 60 seats rem<br>99 of 99 waitlist se | Undergraduate - Upper Division                                                                                                                                                                                                                                          |
| <b>22</b> of 22 seats rem                  | Undergraduate - Upper Division                                                                                                                                                                                                                                          |
| <b>22</b> of 22 seats rem                  | Undergraduate - Upper Division                                                                                                                                                                                                                                          |
| <b>22</b> of 22 seats rem                  | Undergraduate - Upper Division                                                                                                                                                                                                                                          |
|                                            | 60 of 60 seats rem  150 of 150 seats r 99 of 99 waitlist se  50 of 50 seats rem 99 of 99 waitlist se  100 of 100 seats r 99 of 99 waitlist se  155 of 155 seats r 99 of 99 waitlist se  50 of 50 seats rem  60 of 60 seats rem 99 of 99 waitlist se  22 of 22 seats rem |