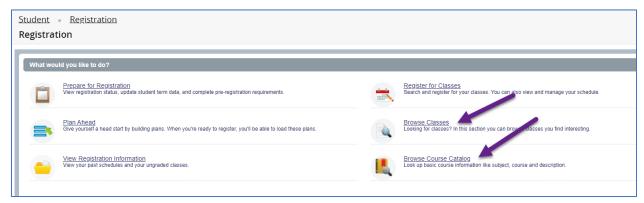

The new Class Schedule takes you to an updated registration experience. You may **Browse Classes** or **Browse the Course Catalog**.

Browse Classes using the fields below or select Advanced Search for additional criteria after selecting a term.