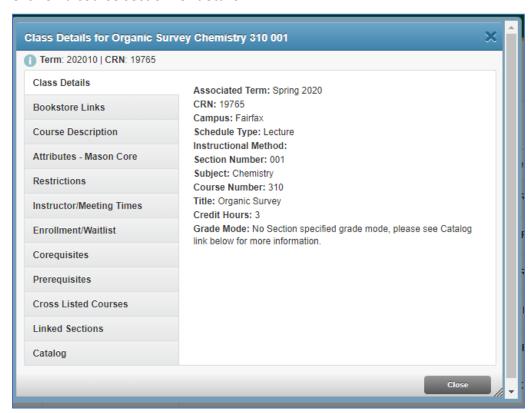

Click on a course section for details.

Click on the links at the side menu for additional information.

The **Advising Student Profile** allows you to search for students and view their information in a more digestible format than how it is presented using the current Patriot Web Student Information Menu.