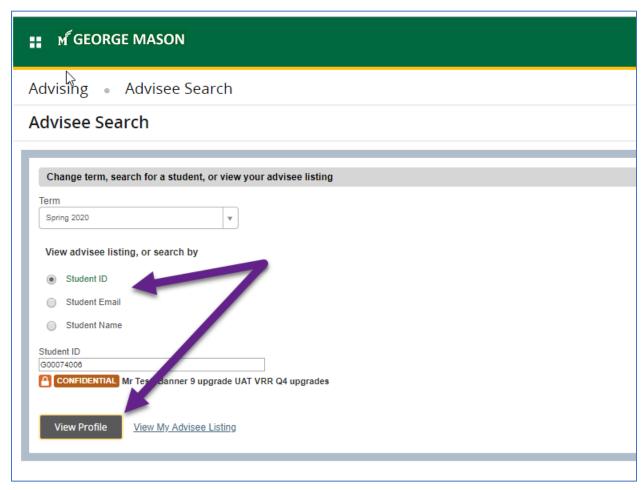

Search for the student using their Gnumber, email address, or name, then click "View Profile".

Here is the general screen. More detailed insets are shown below.

Navigation menu to other student links, biographic, general, and advisor information: