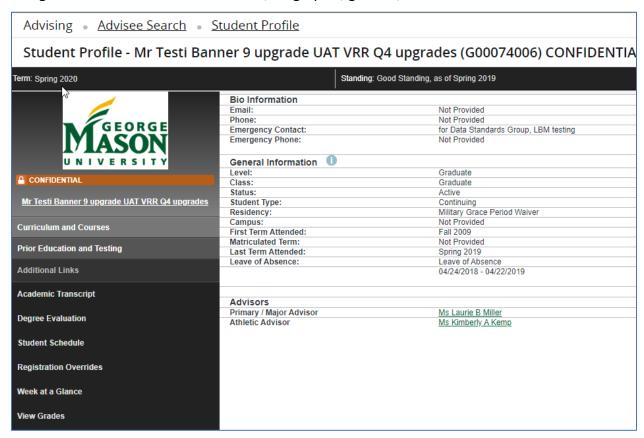

Search for the student using their Gnumber, email address, or name, then click "View Profile".

Here is the general screen. More detailed insets are shown below.

Navigation menu to other student links, biographic, general, and advisor information: