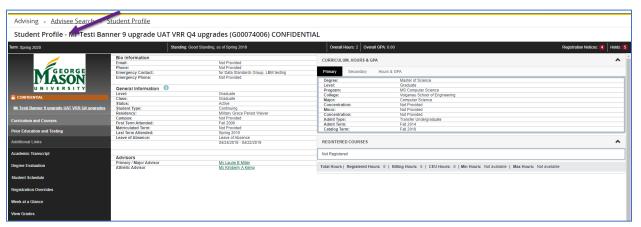

Search for the student using their Gnumber, email address, or name, then click "View Profile".

Here is the general screen. More detailed insets are shown below.

Navigation menu to other student links, biographic, general, and advisor information:

Curriculum information. Note primary defaults but you may select Secondary to see that.

#### GPA and hours: