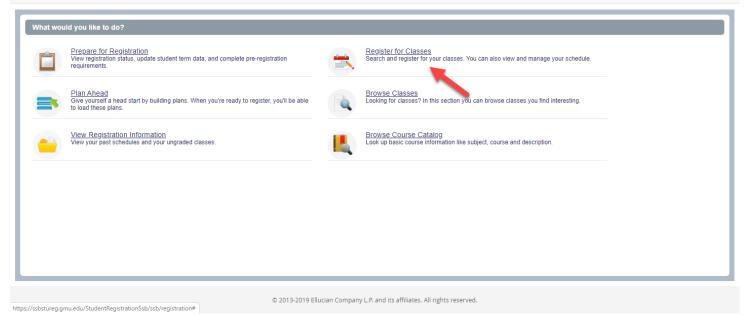

#### View the Terms of Usage Agreement

Registration Check your registration status, time ticket, and override notification; Register, add or drop classes; Adjust variable course credit; Display your class schedule.

our holds; View student information; Update your expected date of graduation; Order Enrollment Verification; View your Unofficial Transcript; Order your Official Transcript.

Check your grades) view , . Student Account View your account summaries; View tax (1098-T) information.